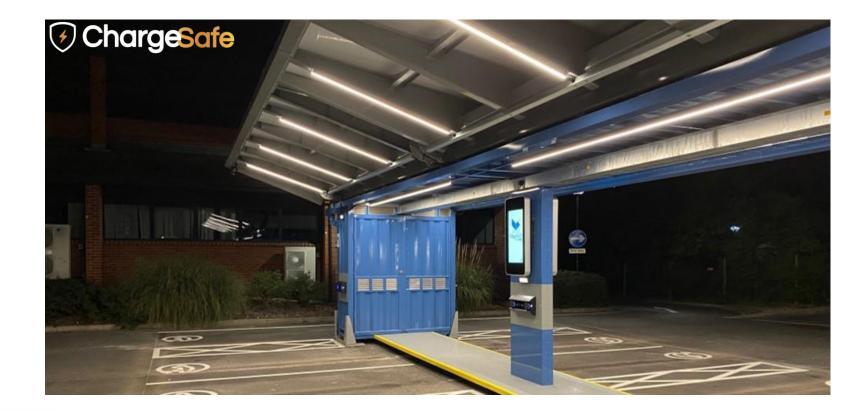

### Papilio3

- Made in the UK from recycled shipping containers
- Deployed in 1 day

- No planning permission (*in most locations*)
- No new grid connection
- Visible commitment to net-zero targets

- 12 EV charge points
- 3.5, 7, 11, 22 kW AC
- 30 150kW DC (Autumn 2024)
- 20 kWp solar panels
- 250 kWh battery storage
- Existing grid connection
- Winner of 5 major industry awards

### Papilio3

- Monthly rental agreement ٠
- Customer set tariff •
- 3ti back-office billing system •
- App based, RFID or contactless payment ٠
- Information & advertising screen options •
- Customer branding & colour schemes •

- ChargeSafe approved
- CCTV fitted on each end
- Waterproof shelter
- Integrated LED lighting

### Papilio3 - Silverstone