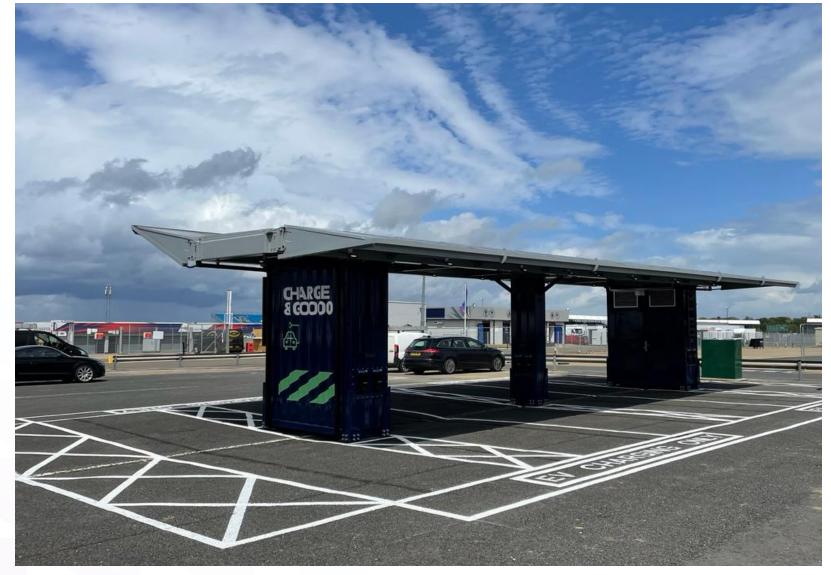

### Papilio3

- Made in the UK from recycled shipping containers
- Deployed in 1 day

- No planning permission (*in most locations*)
- No new grid connection
- Visible commitment to net-zero targets

- 12 EV charge points
- 3.5, 7, 11, 22 kW AC
- 30 150kW DC (Autumn 2024)
- 20 kWp solar panels
- 250 kWh battery storage
- Existing grid connection
- Winner of 5 major industry awards

### Papilio3

- Monthly rental agreement ٠
- Customer set tariff •
- 3ti back-office billing system •
- App based, RFID or contactless payment ٠
- Information & advertising screen options •
- Customer branding & colour schemes •

- ChargeSafe approved
- CCTV fitted on each end
- Waterproof shelter
- Integrated LED lighting