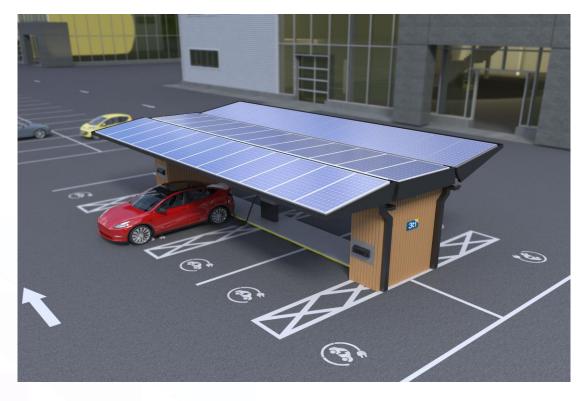

### Papilio3

- Made in the UK from recycled shipping containers
- Deployed in 1 day

- No planning permission (*in most locations*)
- No new grid connection
- Visible commitment to net-zero targets

- 12 EV charge points
- 3.5, 7, 11, 22 kW AC
- 30 150kW DC (Autumn 2024)
- 20 kWp solar panels
- 250 kWh battery storage
- Existing grid connection
- Winner of 5 major industry awards

### Papilio3

- Monthly rental agreement ٠
- Customer set tariff •
- 3ti back-office billing system •
- App based, RFID or contactless payment ٠
- Information & advertising screen options •
- Customer branding & colour schemes •

- ChargeSafe approved
- CCTV fitted on each end
- Waterproof shelter
- Integrated LED lighting