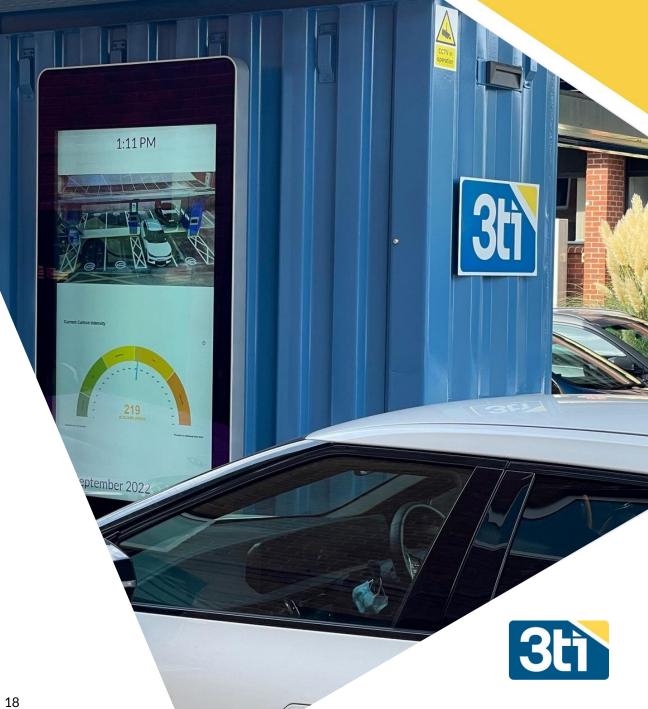

### Papilio3

- Made in the UK from recycled shipping containers
- Deployed in 1 day

- No planning permission (*in most locations*)
- No new grid connection
- Visible commitment to net-zero targets

- 12 EV charge points
- 3.5, 7, 11, 22 kW AC
- 30 150kW DC (Autumn 2024)
- 20 kWp solar panels
- 250 kWh battery storage
- Existing grid connection
- Winner of 5 major industry awards

### Papilio3

- Monthly rental agreement ٠
- Customer set tariff •
- 3ti back-office billing system •
- App based, RFID or contactless payment ٠
- Information & advertising screen options •
- Customer branding & colour schemes •