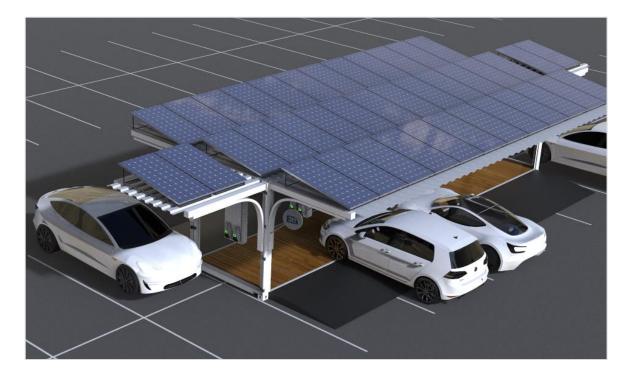

### Papilio3

- Made in the UK from recycled shipping containers
- Deployed in 1 day

- No planning permission (*in most locations*)
- No new grid connection
- Visible commitment to net-zero targets

- 12 EV charge points
- 3.5, 7, 11, 22 kW AC
- 30 150kW DC (Autumn 2024)
- 20 kWp solar panels
- 250 kWh battery storage
- Existing grid connection
- Winner of 5 major industry awards

### Papilio3

- Monthly rental agreement ٠
- Customer set tariff •
- 3ti back-office billing system •
- App based, RFID or contactless payment ٠
- Information & advertising screen options •
- Customer branding & colour schemes •

- ChargeSafe approved
- CCTV fitted on each end
- Waterproof shelter
- Integrated LED lighting