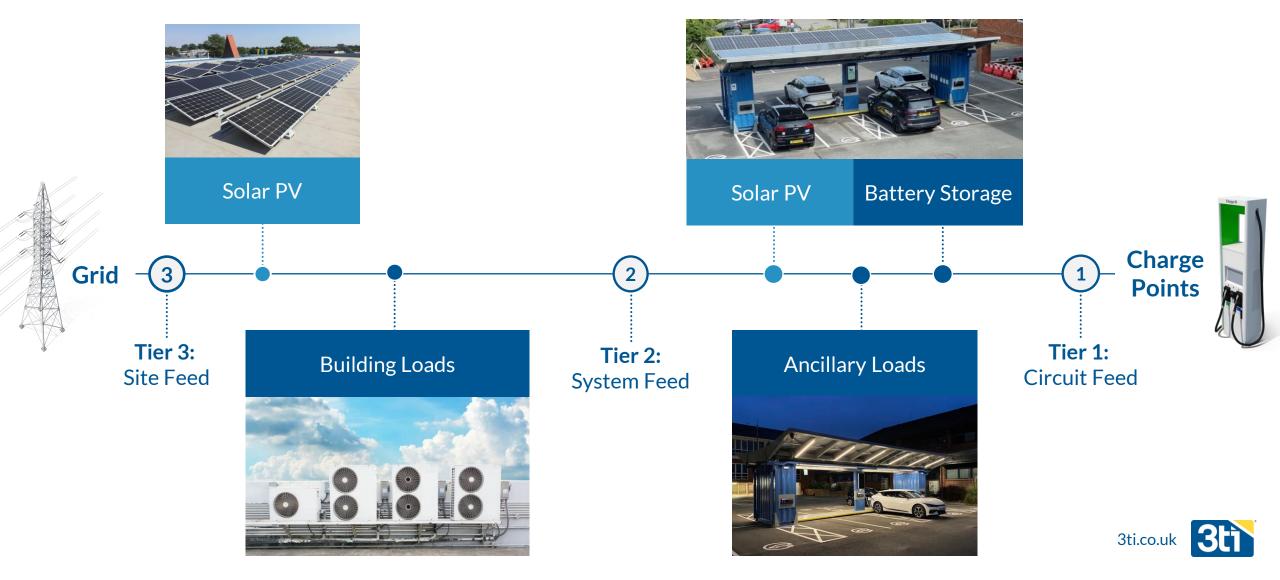

### Smart Microgrids - Balancing on-site supply & demand

Smart Microgrids need Smart Controls