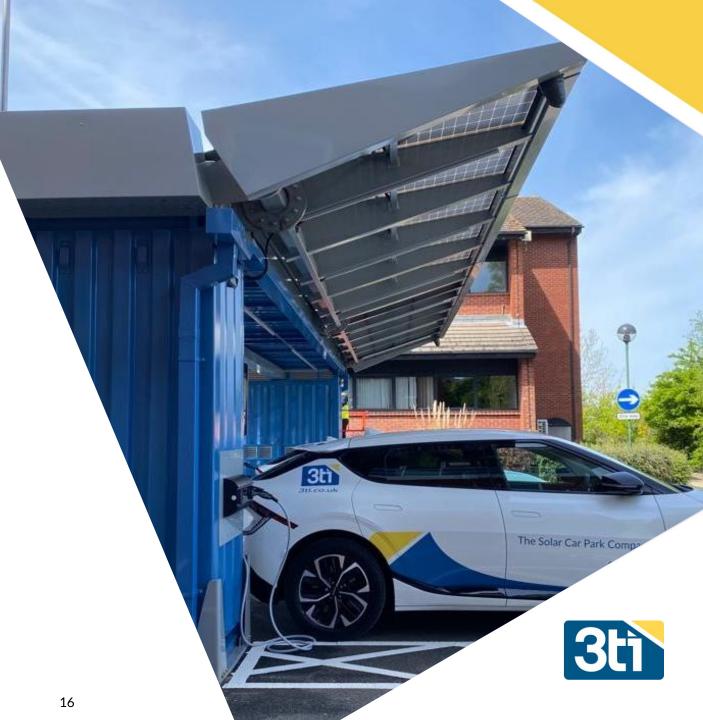

### Papilio3

- Made in the UK from recycled shipping containers
- Deployed in 1 day

- No planning permission (*in most locations*)
- No new grid connection
- Visible commitment to net-zero targets

- 12 EV charge points
- 3.5, 7, 11, 22 kW AC
- 30 150kW DC (Autumn 2024)
- 20 kWp solar panels
- 250 kWh battery storage
- Existing grid connection
- Winner of 5 major industry awards

### Papilio3

- Monthly rental agreement ٠
- Customer set tariff •
- 3ti back-office billing system •
- App based, RFID or contactless payment ٠
- Information & advertising screen options •
- Customer branding & colour schemes •

- ChargeSafe approved
- CCTV fitted on each end
- Waterproof shelter
- Integrated LED lighting