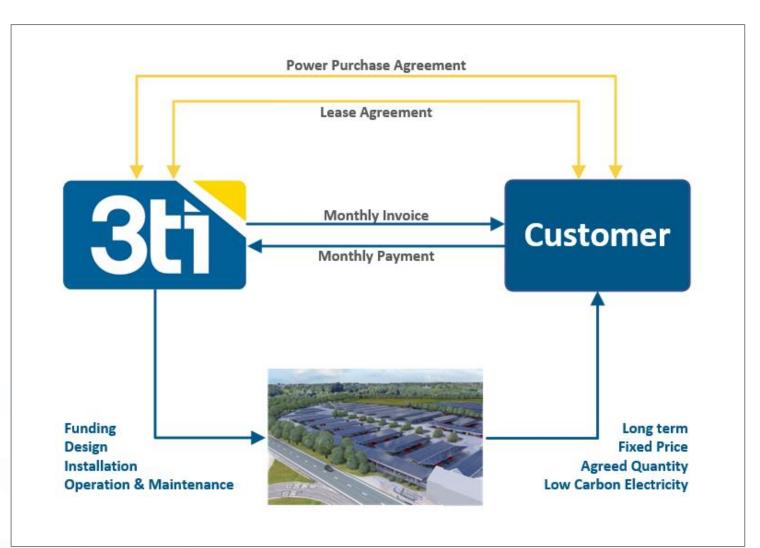

|  |  |
| Rooftop                  | 1,000              | 875                         | 168                  | 810,000                    | 10-11                                |  |  |
| Car Park<br>(300 Spaces) | 1,000              | 875                         | 168                  | 1,300,000                  | 15-17                                |  |  |
| Ground Mount             | 1,000              | 875                         | 168                  | 1,000,000                  | 11-12                                |  |  |

875MWh/yr @ **30p/kWh** = £262,500 Current Electricity Price

875MWh/yr @ **15p/kWh** = <u>£131,250</u> PPA Electricity Price

3ti.co.uk

Annual Saving = £131,250 / 300 Parking Spaces = £437.50 per Parking Space



### PPA commercial overview





### PPA's explained

#### No upfront costs

We will fund your solar car park, so you can use your budget for other projects.

#### **Cheaper electricity costs**

Green electricity at a discount to your current supplier.

#### **Optimised performance**

3ti will monitor and maintain your system to ensure the solar panels are working at optimum levels.

#### **Electricity price hedging**

PPA rates are indexed throughout the term, protecting against supplier price increases.

#### **Avoid business rate increases**

When using a PPA, the asset is owned by a third-party investor, so business rates for companies with a solar installation do not apply.

#### No operation responsibilities

Focus on your business and leave the management of your solar car park to the experts.



### Indicative