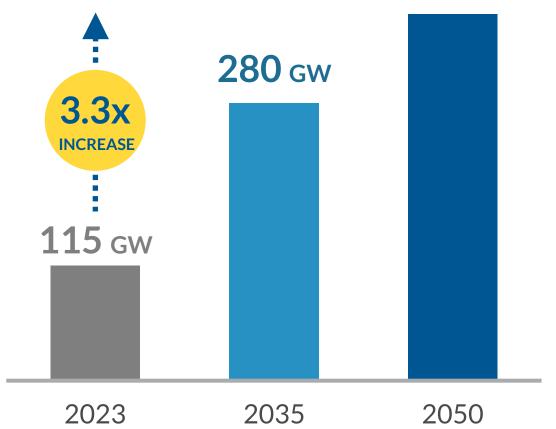

### Net Zero can only be achieved by electrification

but.....to achieve that, UK electricity capacity needs to **double** in the **next 10 years** and more than **treble by 2050** 

### **370** GW

# Electrification of EV's & Heating driving the demand

3