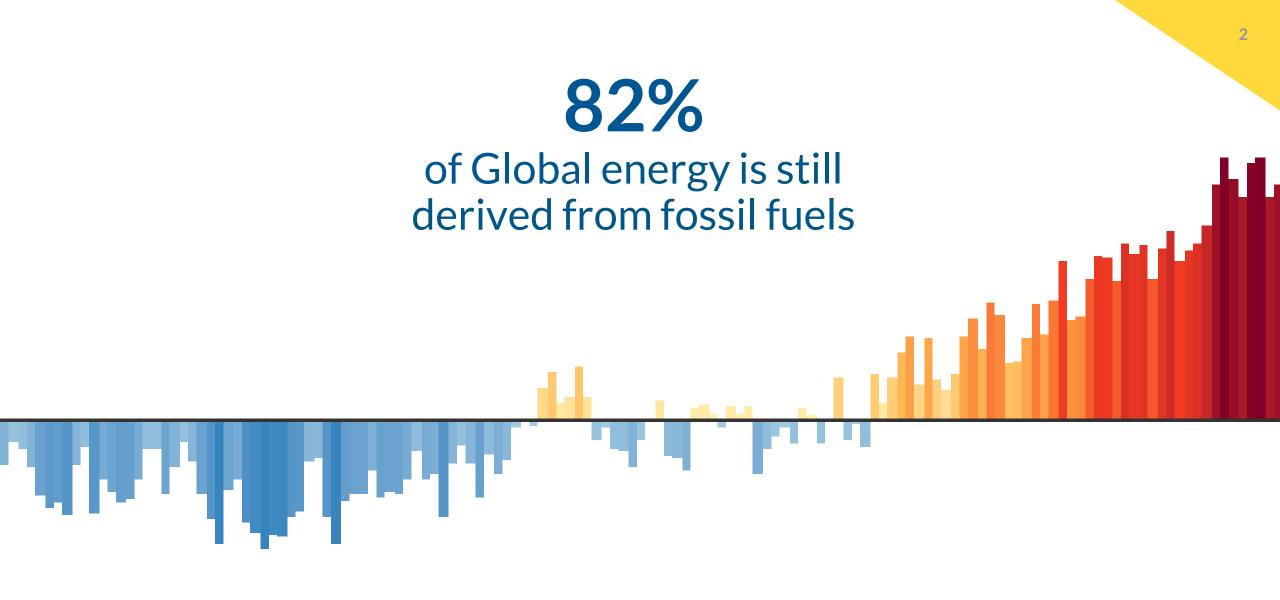

Sources: The Energy Institute, NAS

### Net Zero can only be achieved by electrification

but.....to achieve that, UK electricity capacity needs to **double** in the **next 10 years** and more than **treble by 2050** 