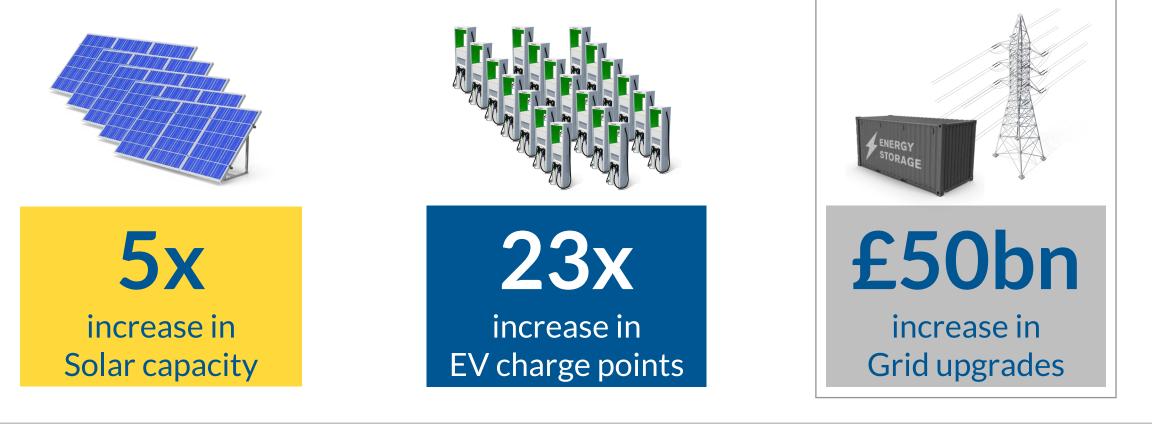

### UK electrification to 2035 - The 3 challenges

**The Solar Challenge** Fossil fuels need to be replaced by renewable energy

The EV Challenge

Petrol & diesel vehicles

need to be replaced by EVs

### BUT.....the Grid Challenge needs new technologies

The Grid Challenge

Required to connect solar

& EV charging