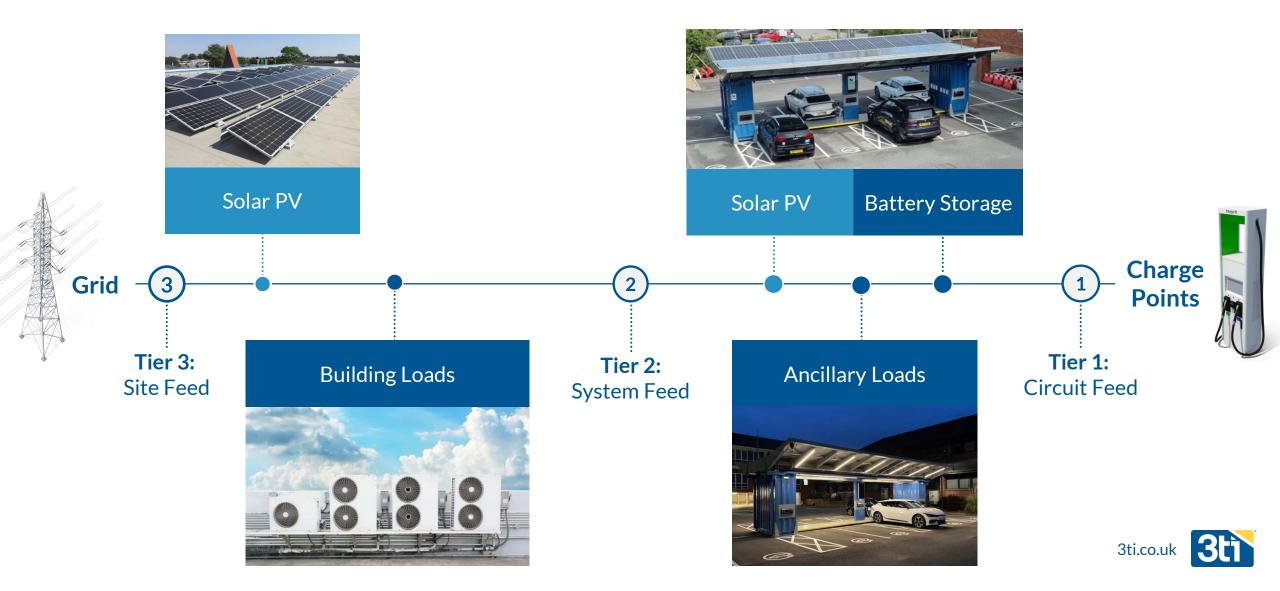

# The solar car park company

Solar PV, batteries & EV charging in car parks





# Papilio3 – Pop-up mini solar car park & EV charging hub

- Recycled Shipping Container
- 12 EV charge points upto 22kW AC
- 20 kWp solar panels
- 250 kWh battery storage
- Existing grid connection
- No Planning Permission
- Deployed in 24 hours
- Monthly Rental Agreement
- Winner of major industry awards

















### UK electrification to 2035 - Challenges

### The Solar Challenge

Fossil fuels need to be replaced by renewable energy



5x
increase in
Solar capacity

### The EV Challenge

Petrol & diesel vehicles need to be replaced by EVs



23x

increase in EV charge points



BUT.....the Grid Challenge needs new technologies

## Smart Microgrids - Balancing on-site supply & demand



# Solar PV with additional parking spaces











### PPA commercial overview





# PPA's explained

#### No upfront costs

We will fund your solar car park, so you can use your budget for other projects.

#### **Electricity price hedging**

PPA rates are indexed throughout the term, protecting against supplier price increases.

#### **Cheaper electricity costs**

Green electricity at a discount to your current supplier.

#### **Avoid business rate increases**

When using a PPA, the asset is owned by a third-party investor, so business rates for companies with a solar installation do not apply.

#### **Optimised performance**

3ti will monitor and maintain your system to ensure the solar panels are working at optimum levels.

#### No operation responsibilities

Focus on your business