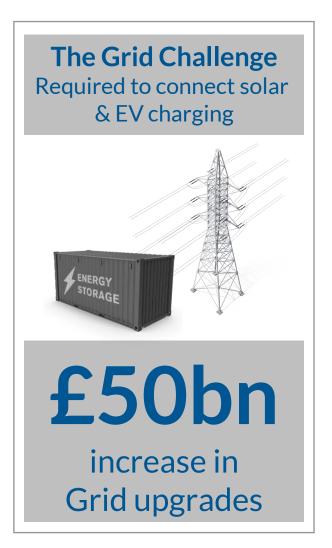

### UK electrification to 2035 - Challenges

### The EV Challenge

Petrol & diesel vehicles need to be replaced by EVs

23x

increase in EV charge points

BUT.....the Grid Challenge needs new technologies