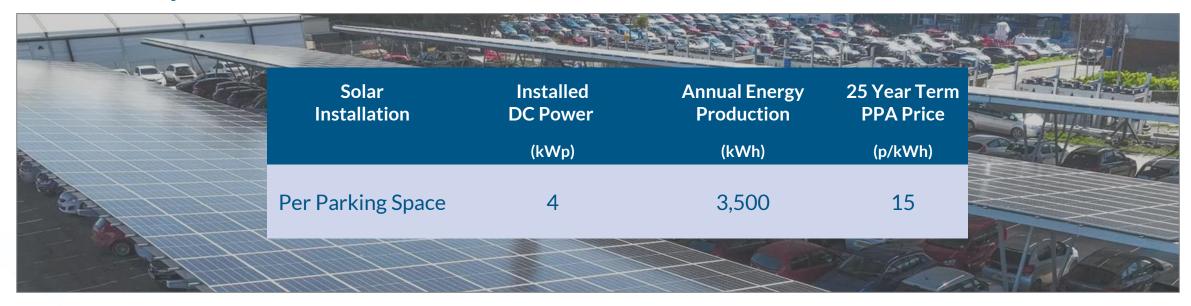

### Solar car parks - The numbers

**Current Electricity Price** 

3,500 kWh/yr @ 30p/kWh = £1,050

PPA Electricity Price 525

3,500 kWh/yr @ 15p/kWh = £

**Annual Saving per Parking Space** 

£525 3ti

### **NHS Solar Savings**

215 NHS Trusts

1,148 NHS Hospitals

500 Parking Spaces per hospital (say)

574,000 NHS Parking Spaces (say)

### **NHS Solar Savings**

4 kWp Solar per Parking Space 2,296,000 kWp Total NHS Installed PV 2,009,000 kWh Annual Generation Saving 15p/kWh £300,000,000 per Year

The Solar Car Park Company

FOR FURTHER INFORMATION PLEASE CONTACT