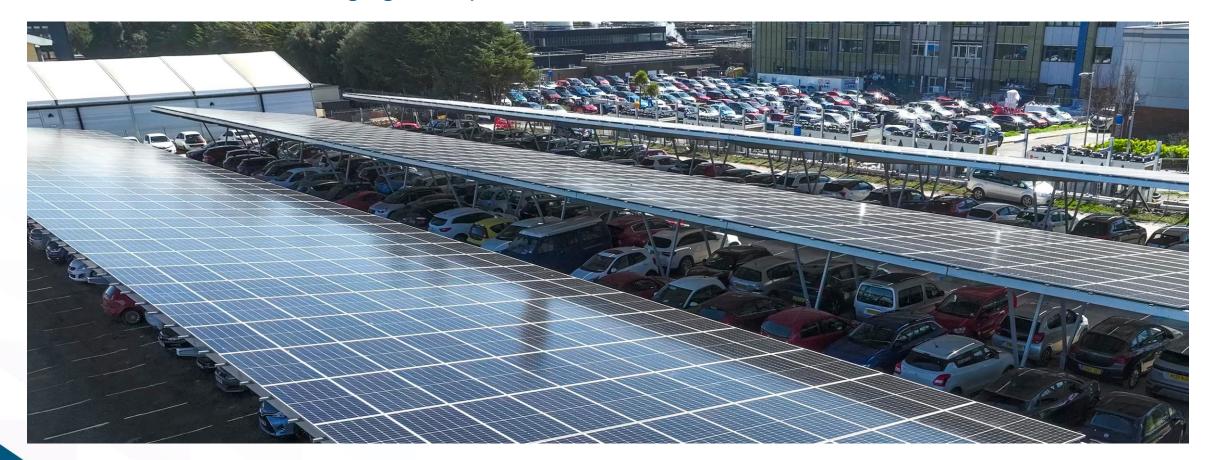

# The solar car park company

Solar PV, batteries & EV charging in car parks





# Papilio3 – Pop-up mini solar car park & EV charging hub

- Recycled Shipping Container
- 12 EV charge points upto 22kW AC
- 20 kWp solar panels
- 250 kWh battery storage
- Existing grid connection
- No Planning Permission
- Deployed in 24 hours
- Monthly Rental Agreement
- Winner of major industry awards

















### UK electrification to 2035 - Challenges

### The Solar Challenge

Fossil fuels need to be replaced by renewable energy



5x
increase in
Solar capacity

### The EV Challenge

Petrol & diesel vehicles need to be replaced by EVs



23x

increase in EV charge points



BUT.....the Grid Challenge needs new technologies

## Smart Microgrids - Balancing on-site supply & demand



# Solar PV with additional parking spaces











### PPA commercial overview





# PP