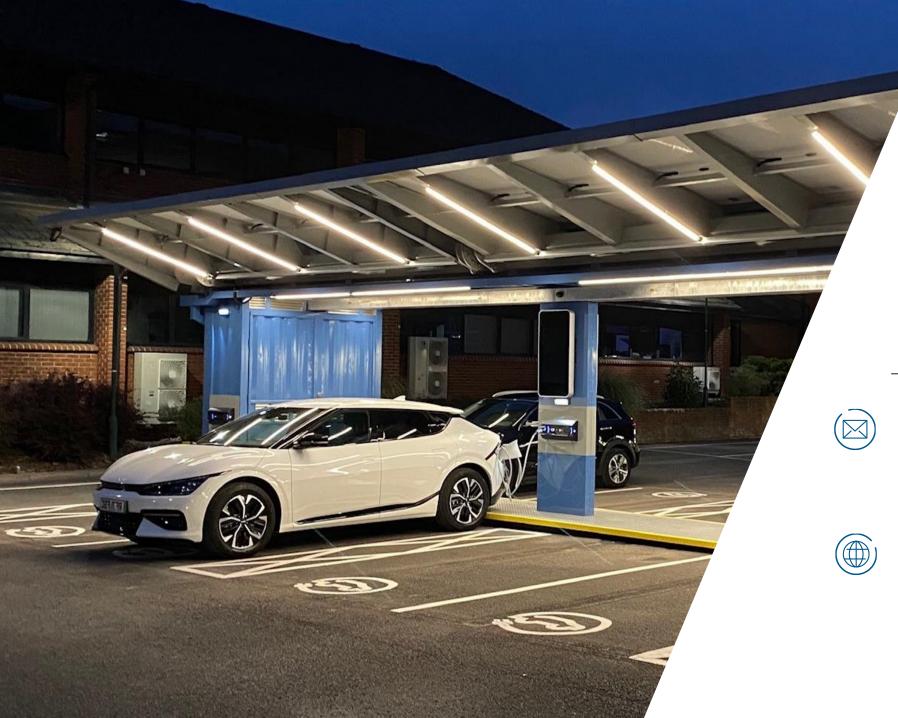

y.

#### **Optimised performance**

3ti will monitor and maintain your system to ensure the solar panels are working at optimum levels.

#### No operation responsibilities

Focus on your business and leave the management of your solar car park to the experts.



### **PPA Pricing**





### Solar car parks - The numbers



**Current Electricity Price** 

3,500 kWh/yr @ 30p/kWh = £1,050

PPA Electricity Price 525

3,500 kWh/yr @ 15p/kWh = £

**Annual Saving per Parking Space** 

£525 3ti

### **NHS Solar Savings**

215 NHS Trusts

1,148 NHS Hospitals

500 Parking Spaces per hospital (say)

574,000 NHS Parking Spaces (say)



### **NHS Solar Savings**

4 kWp Solar per Parking Space 2,296,000 kWp Total NHS Installed PV 2,009,000 kWh Annual Generation Saving 15p/kWh £300,000,000 per Year









The Solar Car Park Company

FOR FURTHER INFORMATION PLEASE CONTACT

info@3ti.co.uk

3ti.co.uk