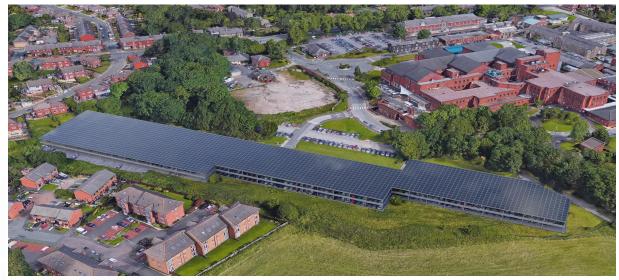

PV, batteries & EV charging in car parks





# Papilio3 – Pop-up mini solar car park & EV charging hub

- Recycled Shipping Container
- 12 EV charge points upto 22kW AC
- 20 kWp solar panels
- 250 kWh battery storage
- Existing grid connection
- No Planning Permission
- Deployed in 24 hours
- Monthly Rental Agreement
- Winner of major industry awards

















### UK electrification to 2035 - Challenges

### The Solar Challenge

Fossil fuels need to be replaced by renewable energy



5x
increase in
Solar capacity

### The EV Challenge

Petrol & diesel vehicles need to be replaced by EVs



23x

increase in EV charge points



BUT.....the Grid Challenge needs new technologies

## Smart Microgrids - Balancing on-site supply & demand



# Solar PV with additional parking spaces











### PPA commercial overview





# PPA's explained

#### No upfront costs

We will fund your solar car park, so you can use your budget for other projects.

#### **Electricity price hedging**

PPA rates are indexed throughout the term, protecting against supplier price increases.

#### **Cheaper electricity costs**

Green electricity at a discount to your current supplier.

#### **Avoid business rate increases**

When using a PPA, the asset is owned by a third-party investor, so business rates for companies with a solar installation do not apply.

#### **Optimised performance**

3ti will monitor and maintain your system to ensure the solar panels are working at optimum levels.

#### No operation responsibilities

Focus on your business and leave the management of your solar car park