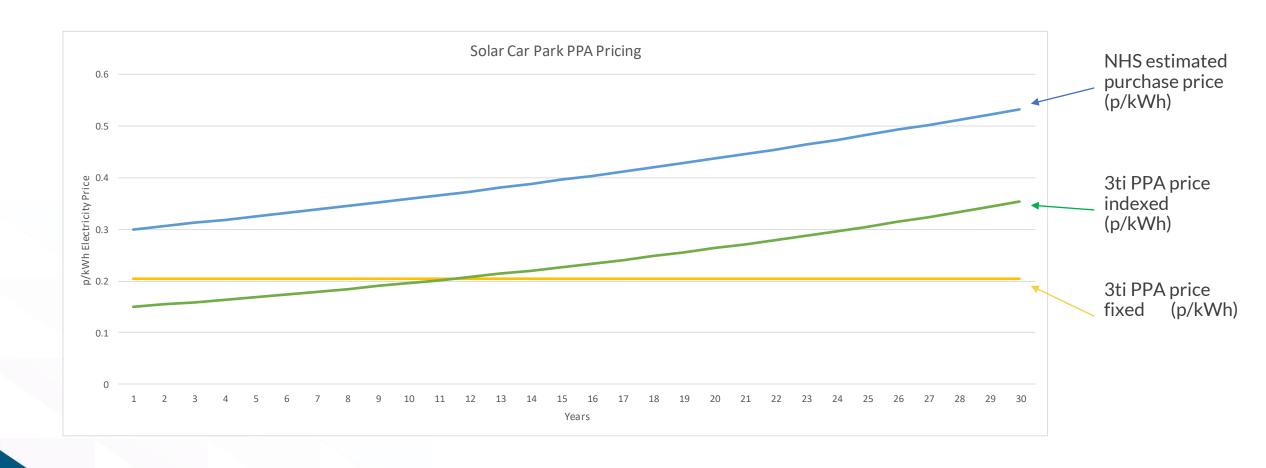

PPA's explained

#### No upfront costs

We will fund your solar car park, so you can use your budget for other projects.

#### **Electricity price hedging**

PPA rates are indexed throughout the term, protecting against supplier price increases.

#### **Cheaper electricity costs**

Green electricity at a discount to your current supplier.

#### **Avoid business rate increases**

When using a PPA, the asset is owned by a third-party investor, so business rates for companies with a solar installation do not apply.

#### **Optimised performance**

3ti will monitor and maintain your system to ensure the solar panels are working at optimum levels.

#### No operation responsibilities

Focus on your business and leave the management of your solar car park to the experts.



### **PPA Pricing**





### Solar car parks - The numbers



**Current Electricity Price** 

3,500 kWh/yr @ 30p/kWh = £1,050

PPA Electricity Price 525

3,500 kWh/yr @ 15p/kWh = £

**Annual Saving per Parking Space** 

£525 3ti

### **NHS Solar Savings**

215 NHS Trusts

1,148 NHS Hospitals

500 Parking Spaces per hospital (say)

574,000 NHS Parking Spaces (say)



### **NHS Solar Savings**

4 kWp Solar per Parking Space 2,296,000 kWp Total NHS Installed PV 2,009,000 kWh Annual Generation Saving 15p/kWh £300,000,000 per Year









The Solar Car Park Company

FOR FURTHER INFORMATION PLEASE CONTACT

info@3ti.co.uk

3ti.co.uk