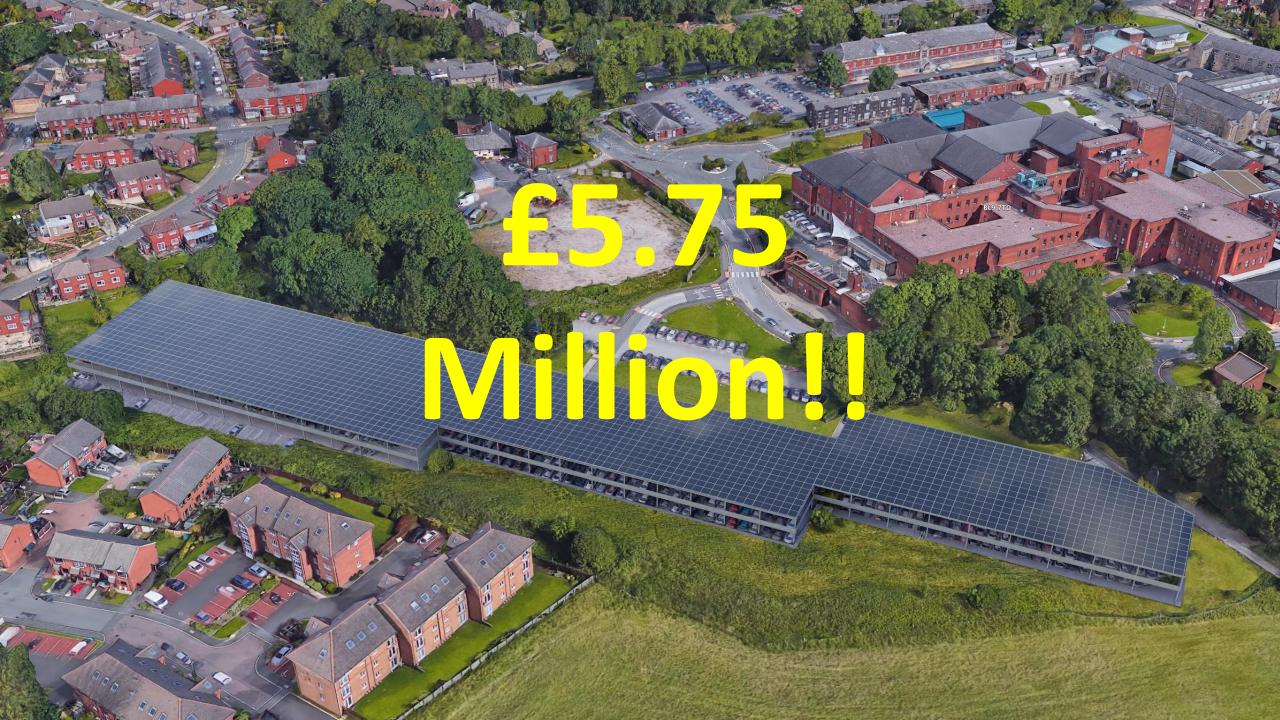

batteries & EV charging in car parks





# Papilio3 – Pop-up mini solar car park & EV charging hub

- Recycled Shipping Container
- 12 EV charge points upto 22kW AC
- 20 kWp solar panels
- 250 kWh battery storage
- Existing grid connection
- No Planning Permission
- Deployed in 24 hours
- Monthly Rental Agreement
- Winner of major industry awards

















### UK electrification to 2035 - Challenges

### The Solar Challenge

Fossil fuels need to be replaced by renewable energy



5x
increase in
Solar capacity

### The EV Challenge

Petrol & diesel vehicles need to be replaced by EVs



23x

increase in EV charge points



BUT.....the Grid Challenge needs new technologies

## Smart Microgrids - Balancing on-site supply & demand



# Solar PV with additional parking spaces











### PPA commercial overview





# PPA's explained

#### No upfront costs

We will fund your solar car park, so you can use your budget for other projects.

#### **Electricity price hedging**

PPA rates are indexed throughout the term, protecting against supplier price increases.

#### **Cheaper electricity costs**

Green electricity at a discount to your current supplier.

#### **Avoid business rate increases**

When using a PPA, the asset is owned by a third-party investor, so business rates for companies with a solar installation do not apply.

#### **Optimised performance**

3ti will monitor and maintain your system to ensure the solar panels are working at optimum levels.

#### No operation responsibilities

Focus on your business and leave the management of your solar car park to t