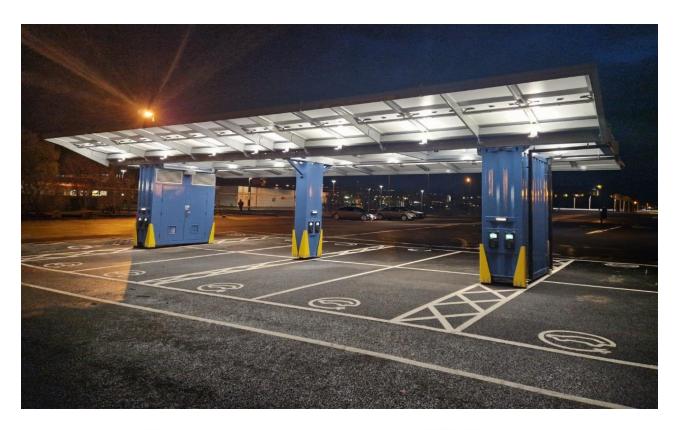

# Papilio3 – Pop-up mini solar car park & EV charging hub

- Recycled Shipping Container
- 12 EV charge points upto 22kW AC
- 20 kWp solar panels
- 250 kWh battery storage
- Existing grid connection
- No Planning Permission
- Deployed in 24 hours
- Monthly Rental Agreement
- Winner of major industry awards