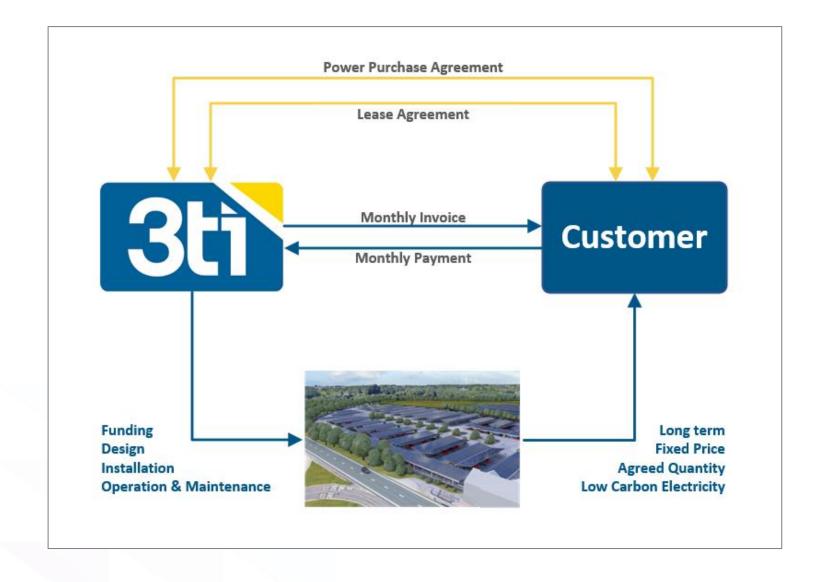

parks





# Papilio3 – Pop-up mini solar car park & EV charging hub

- Recycled Shipping Container
- 12 EV charge points upto 22kW AC
- 20 kWp solar panels
- 250 kWh battery storage
- Existing grid connection
- No Planning Permission
- Deployed in 24 hours
- Monthly Rental Agreement
- Winner of major industry awards

















### UK electrification to 2035 - Challenges

### The Solar Challenge

Fossil fuels need to be replaced by renewable energy



5x
increase in
Solar capacity

### The EV Challenge

Petrol & diesel vehicles need to be replaced by EVs



23x

increase in EV charge points



BUT.....the Grid Challenge needs new technologies

## Smart Microgrids - Balancing on-site supply & demand



# Solar PV with additional parking spaces











### PPA commercial overview





# PPA's explained

#### No upfront costs

We will fund your solar car park, so you can use your budget for other projects.

#### **Electricity price hedging**

PPA rates are indexed throughout the term, protecting against supplier price increases.

#### **Cheaper electricity costs**

Green electricity at a discount to your current supplier.

#### **Avoid business rate increases**

When using a PPA, the asset is owned by a third-party investor, so business rates for companies with a solar installation do not apply.

#### **Optimised performance**

3ti will monitor and maintain your system to ensure the solar panels are working at optimum levels.

#### No operation responsibilities

Focus on your business and leave the management of your solar car park to the experts.



### **PPA Pricin