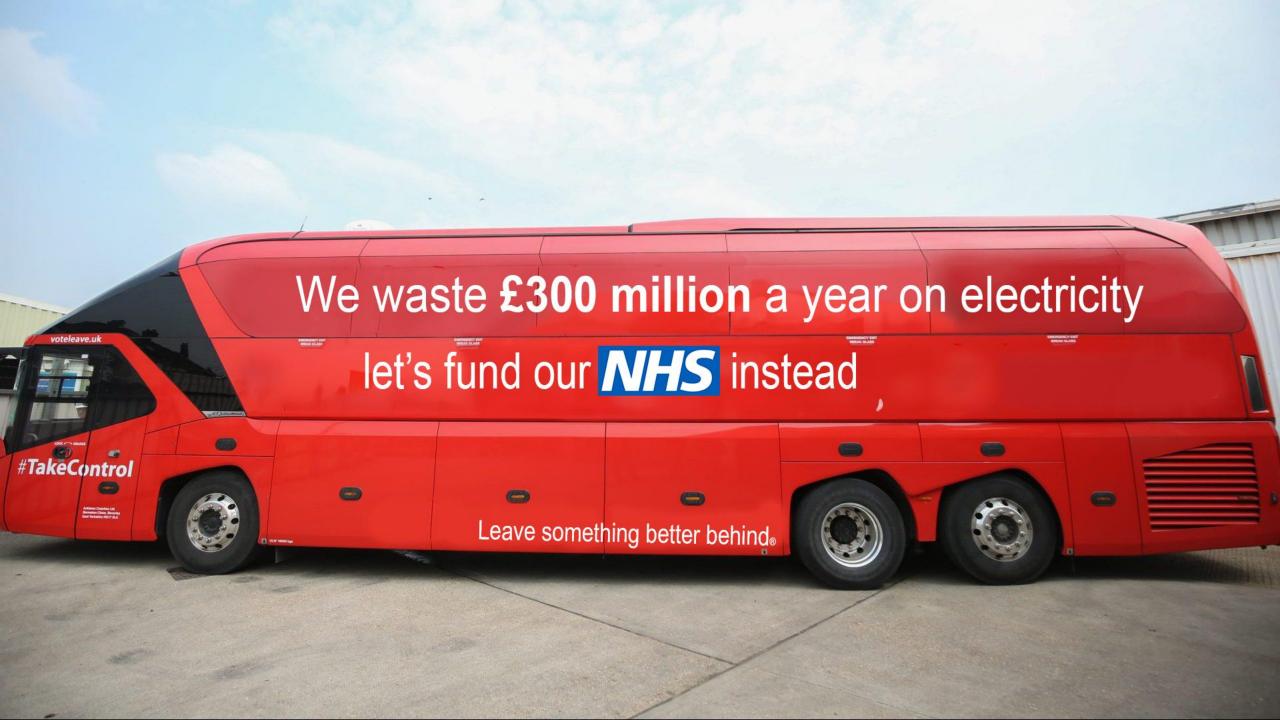

### **NHS Solar Savings**

4 kWp Solar per Parking Space 2,296,000 kWp Total NHS Installed PV 2,009,000 kWh Annual Generation Saving 15p/kWh £300,000,000 per Year

The Solar Car Park Company

FOR FURTHER INFORMATION PLEASE CONTACT