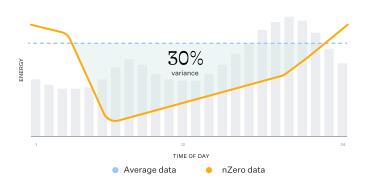

# 24/7 carbon management platform

The only platform that offers transparency and empowers change through 24/7 carbon accounting & emissions tracking

#### Average data vs. nZero data



# Your partner to reach net zero

Stop relying on outdated third-party data and opaque averages and gain access to your accurate, first-party emissions data to confidently reach net zero.



#### **Automated**

Updates in real-time, 24/7. Allowing your teams to focus on action, not data gathering & uploading.



#### Accurate

Utilizes your accurate, 1st-party data. Providing hourly insights & a complete view of your carbon footprint.



#### **Auditable**

Provides carbon transparency & confidence. Enabling auditready, 100% compliant ESG reports.





Built with the intention to align with the GHG Protocol. Reporting consistent with: TCFD, GRESB, CDP, SASB and GRI.

# Unparalleled transparency to your carbon footprint



## Scope 1



Reporting company

Automates your data collection an